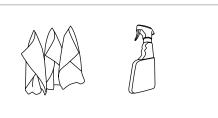

# Rowland

**INSTRUCTION MANUAL** 

Clean surface with damp cloth or use simple soap & water solution.

Avoid using corrosive cleaning agents such as bleaches.