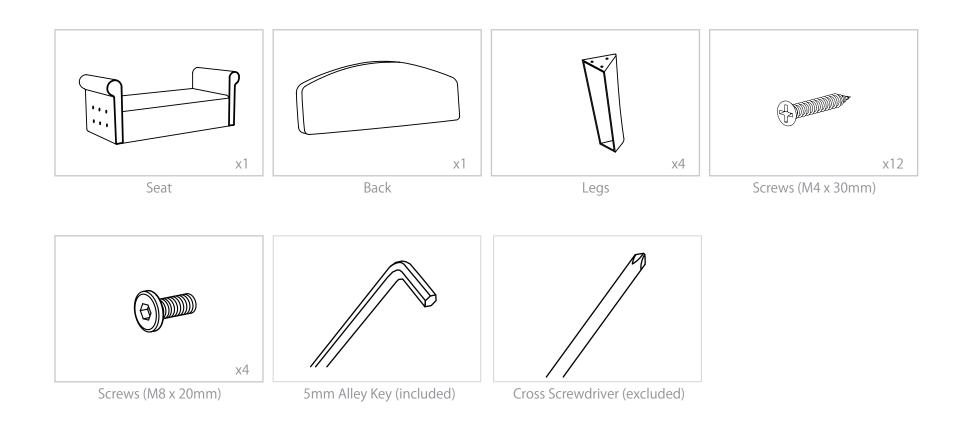

# Rowland

**INSTRUCTION MANUAL** 





















Clean surface with damp cloth or use simple soap & water solution.



Avoid using corrosive cleaning agents such as bleaches.



# Warranty

The warranty period is one year. DIR warrants to you, the original buyer, that goods shall be free of defects in material and/or workmanship attributable to manufacture for one year from date of s receipt of product. Damage resulting from improper handling after merchandise is received, or from exposure to weather or extreme atmospheric conditions is not covered by the warranty. For any other information please contact our support team:

### **DIR BIRMINGHAM**

66 Rea Street South Birmingham B5 6LB UK

Tel:

+44(0)121 6434777

Email:

dirsalon@gmail.com

# **DIR LONDON**

Unit 1 River Road Business Park 33 River Road, Barking Greater