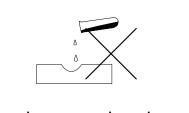

# Rowland

**INSTRUCTION MANUAL** 

Clean surface with damp cloth or use simple soap & water solution.

Avoid using corrosive cleaning agents such as bleaches.