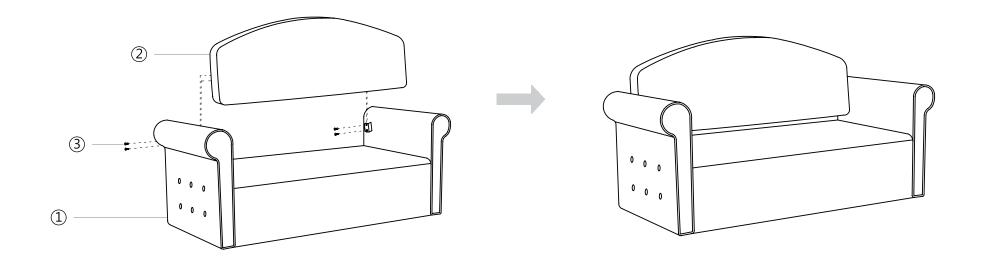

# Rowland

**INSTRUCTION MANUAL** 





















Clean surface with damp cloth or use simple soap & water solution.



Avoid using corrosive cleaning agents such as bleaches.



# Warranty

The warranty period is one year. DIR warrants to you, the original buyer, that goods shall be free of defects in material and/or workmanship attributable to manufacture for one year from date of s receipt of product. Damage resulting from improper handling after merchandise is received, or from exposure to weather or extreme atmospheric conditions is not covered by the warranty. For any other information please contact our support team:

### **DIR BIRMINGHAM**

66 Rea Street South Birmingham B5 6LB UK

Tel:

+44(0)121 6434777

Email:

dirsalon@gmail.com

# **DIR LONDON**

Unit 1 River Road Business Park 33 River Road, Barking Greater Lon