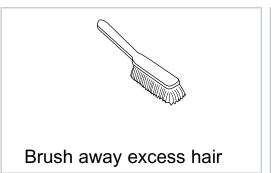

# Rowland

**INSTRUCTION MANUAL** 

Clean surface with damp cloth or use simple soap & water solution.

Avoid using corrosive cleaning agents such as bleaches.