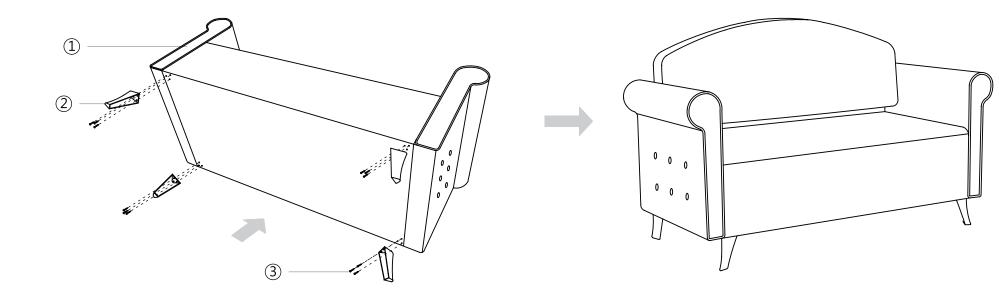

# Rowland

**INSTRUCTION MANUAL** 





















Clean surface with damp cloth or use simple soap & water solution.



Avoid using corrosive cleaning agents such as bleaches.



# Warranty

The warranty period is one year. DIR warrants to you, the original buyer, that goods shall be free of defects in material and/or workmanship attributable to manufacture for one year from date of s receipt of product. Damage resulting from improper handling after merchandise is received, or from exposure to weather or extreme atmospheric conditions is not covered by the warranty. For any other information please contact our support team:

### **DIR BIRMINGHAM**

66 Rea Street South Birmingham B5 6LB UK

Tel:

+44(0)121 6434777

Email:

dirsalon@gmail.com

# **DIR LONDON**

Unit 1 River Road Business Park 33 River Road, Barking Greater London IG11